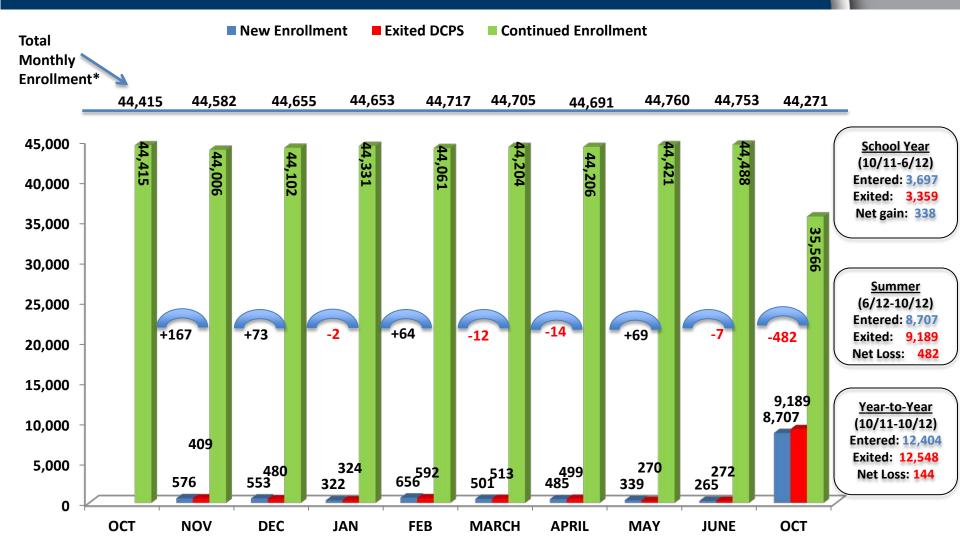

## 2011-2012 DCPS Mobility Data PreK-12

## **2011-2012 DCPS Monthly Mobility**

|                             | OCT-NOV    | NOV-DEC | DEC-JAN | JAN-FEB | FEB-MARCH | MARCH-<br>APRIL | APRIL-MAY | MAY-JUNE | JUNE-OCT | ост-ост |
|-----------------------------|------------|---------|---------|---------|-----------|-----------------|-----------|----------|----------|---------|
| Exited state from DCPS      | 401        | 477     | 322     | 583     | 505       | 490             | 267       | 270      | 5,903    | 9,218   |
| Exited from DCPS to PCS     | 8          | 3       | 2       | 9       | 8         | 9               | 3         | 2        | 3,286    | 3,330   |
| TOTAL                       | 409        | 480     | 324     | 592     | 513       | 499             | 270       | 272      | 9,189    | 12,548  |
| Entered<br>DCPS             | 466        | 450     | 284     | 535     | 418       | 426             | 306       | 251      | 6,795    | 9,931   |
| Entered<br>DCPS from<br>PCS | 110        | 103     | 38      | 121     | 83        | 59              | 33        | 14       | 1,912    | 2,473   |
| TOTAL                       | <i>576</i> | 553     | 322     | 656     | 501       | 485             | 339       | 265      | 8,707    | 12,404  |

#### **ENTRIES**

- Between October 2011 and October 2012, **9,931** students entered **DCPS**.
- Between October 2011 and October 2012, 2,473 students transferred from PCS to DCPS.

### **EXITS**

- Between October 2011 and October 2012, **9,218** students exited the state public education system **from DCPS**.
- Between October 2011 and October 2012, **3,330** students transferred from **DCPS** to **PCS**.