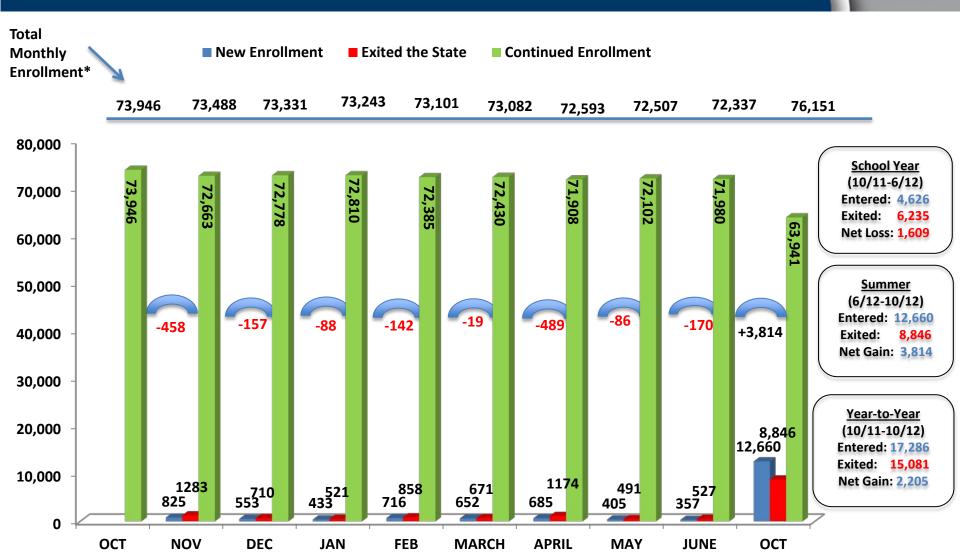

## 2011-2012 State Mobility Data PreK-12

Source: The Office of the State Superintendent of Education, State Longitudinal Education Database (SLED)

Note: These data do not include non-public enrollments (average monthly = 1,820) because their education is not funded through the UPSFF. These data do not include adult students (average monthly = 3,816) because the educational cycle for adult students is 6-8 weeks.

## **2011-2012 State Monthly Mobility**

|                        | OCT-NOV | NOV-DEC | DEC-JAN | JAN-FEB | FEB-MARCH | MARCH-<br>APRIL | APRIL-MAY | MAY-JUNE | JUNE-OCT | ост-ост |
|------------------------|---------|---------|---------|---------|-----------|-----------------|-----------|----------|----------|---------|
| Exited state from DCPS | 401     | 477     | 322     | 583     | 505       | 490             | 267       | 270      | 5,903    | 9,218   |
| Exited state from PCS  | 882     | 233     | 199     | 275     | 166       | 684             | 224       | 257      | 2,943    | 5,863   |
| TOTAL                  | 1,283   | 710     | 521     | 858     | 671       | 1,174           | 491       | 527      | 8,846    | 15,081  |
| Entered DCPS           | 466     | 450     | 284     | 535     | 418       | 426             | 306       | 251      | 6,795    | 9,931   |
| Entered PCS            | 359     | 103     | 149     | 181     | 234       | 259             | 99        | 106      | 5,865    | 7,355   |
| TOTAL                  | 825     | 553     | 433     | 716     | 652       | 685             | 405       | 357      | 12,660   | 17,286  |

#### **ENTRIES**

- Between October 2011 and October 2012, 9,931 students entered the state public education system through DCPS.
- Between October 2011 and October 2012, 7,355 students entered the state public education system through PCS.

#### **EXITS**

- Between October 2011 and October 2012, **9,218** students exited the state public education system **from DCPS**.
- Between October 2011 and October 2012, 5,863 students exited the state public education system from PCS.