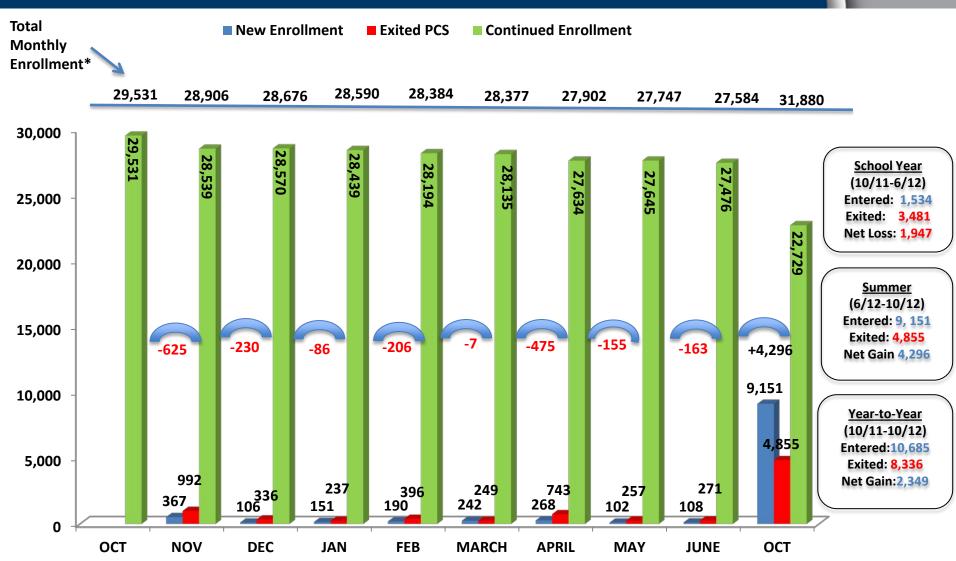

## 2011-2012 PCS Mobility Data PreK-12

Source: The Office of the State Superintendent of Education, State Longitudinal Education Database (SLED)

Note: These data do not include non-public enrollments (average monthly = 1,820) because their education is not funded through the UPSFF. These data do not include adult students (average monthly = 3,816) because the educational cycle for adult students is 6-8 weeks.

# 2011-2012 PCS Monthly Mobility

|                         | OCT-NOV | NOV-DEC | DEC-JAN | JAN-FEB | FEB-MARCH | MARCH-<br>APRIL | APRIL-MAY | MAY-JUNE | JUNE-OCT | ост-ост |
|-------------------------|---------|---------|---------|---------|-----------|-----------------|-----------|----------|----------|---------|
| Exited state from PCS   | 882     | 233     | 199     | 275     | 166       | 684             | 224       | 257      | 2,943    | 5,863   |
| Exited from PCS to DCPS | 110     | 103     | 38      | 121     | 83        | 59              | 33        | 14       | 1,912    | 2,473   |
| TOTAL                   | 992     | 336     | 237     | 396     | 249       | 743             | 257       | 271      | 4,855    | 8,336   |
| Entered PCS             | 359     | 103     | 149     | 181     | 234       | 259             | 99        | 106      | 5,865    | 7,355   |
| Entered PCS from DCPS   | 8       | 3       | 2       | 9       | 8         | 9               | 3         | 2        | 3,286    | 3,330   |
| TOTAL                   | 367     | 106     | 151     | 190     | 242       | 268             | 102       | 108      | 9,151    | 10,685  |

#### **ENTRIES**

- Between October 2011 and October 2012, **7,355** students entered **PCS**.
- Between October 2011 and October 2012, 3,330 students transferred from DCPS to PCS.

#### **EXITS**

- Between October 2011 and October 2012, **5,863** students exited the state public education system **from PCS**.
- Between October 2011 and October 2012, **2,473** students transferred from **PCS** to **DCPS**.